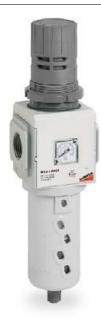

## Filter-regulators - Series MX

Product code: MX2-3/8-FR0004-LH

Datasheet creation date: 10/03/2025 01:24

Check the most updated document online 3 click here

## Filter-regulators - Series MX

Product code: MX2-3/8-FR0004-LH

## TECHNICAL DATA

| Series                 | MX                                                                                 |
|------------------------|------------------------------------------------------------------------------------|
| Size                   | 2                                                                                  |
| PORTS (IN - OUT)       | 3/8 = G3/8                                                                         |
| Filter-regulator       | FR                                                                                 |
| Filtering element      | 0 = 25 μm with relieving (standard)                                                |
| Draining of condensate | 0 = semiautomatic-manual drain (standard - only for polymer bowl)                  |
| Operating pressure     | 0 = 0.5 ÷ 10 bar (standard)                                                        |
| Pressure gauge         | 4 = with built-in pressure gauge 0-12 and working pressure 0.5 ÷ 10 bar (standard) |
| Flow direction         | LH = from right to left                                                            |