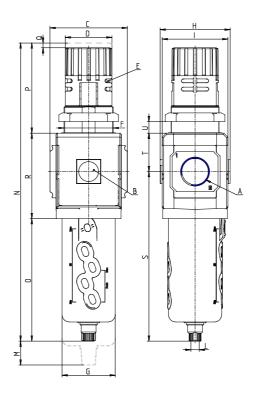

## DIMENSIONS

| _           | 00/0     |
|-------------|----------|
| A           | G3/8     |
| B (bar)     | 0-12 bar |
| C (mm)      | 70.0     |
| D (mm)      | 45       |
| E (mm)      | Ø4.5     |
| E2 (mm)     | 9.5      |
| F (mm)      | M47x1.5  |
| G (mm)      | 55.5     |
| H (mm)      | 74.5     |
| I (mm)      | 68       |
| L           | G 1/8    |
| M (mm)      | 80       |
| N (mm)      | 290      |
| O (mm)      | 127      |
| P (mm)      | 78       |
| Q (mm)      | 5        |
| R (mm)      | 85       |
| S (mm)      | 174.5    |
| T (mm)      | 37.5     |
| U (mm)      | 0÷16     |
| Weight (kg) | 0.8      |