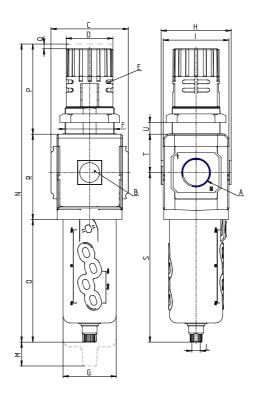

## DIMENSIONS

| A           | G3/8     |
|-------------|----------|
| B (bar)     | 0-12 bar |
| C (mm)      | 70.0     |
| D (mm)      | 45       |
| E (mm)      | Ø4.5     |
| E2 (mm)     | 9.5      |
| F (mm)      | M47x1.5  |
| G (mm)      | 55.5     |
| H (mm)      | 74.5     |
| I (mm)      | 68       |
| L           | G 1/8    |
| M (mm)      | 80       |
| N (mm)      | 290      |
| O (mm)      | 127      |
| P (mm)      | 78       |
| Q (mm)      | 5        |
| R (mm)      | 85       |
| S (mm)      | 174.5    |
| T (mm)      | 37.5     |
| U (mm)      | 0÷16     |
| Weight (kg) | 0.8      |