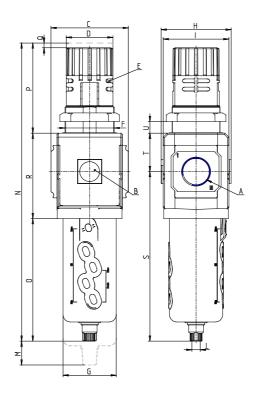

## DIMENSIONS

| A           | G3/8     |
|-------------|----------|
| B (bar)     | 0-12 bar |
| C (mm)      | 70.0     |
| D (mm)      | 45       |
| E (mm)      | Ø4.5     |
| E2 (mm)     | 9.5      |
| F (mm)      | M47x1.5  |
| G (mm)      | 55.5     |
| H (mm)      | 74.5     |
| I (mm)      | 68       |
| L           | G 1/8    |
| M (mm)      | 80       |
| N (mm)      | 290      |
| O (mm)      | 127      |
| P (mm)      | 78       |
| Q (mm)      | 5        |
| R (mm)      | 85       |
| S (mm)      | 174.5    |
| T (mm)      | 37.5     |
| U (mm)      | 0÷16     |
| Weight (kg) | 0.8      |