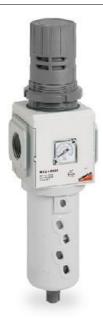

## Filter-regulators - Series MX

Product code: MX2-3/8-FR0070

Datasheet creation date: 10/03/2025 01:24

Check the most updated document online 3 click here

## Filter-regulators - Series MX

Product code: MX2-3/8-FR0070