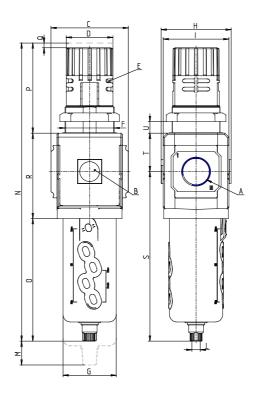

## **DIMENSIONS**

| Α           | G3/8     |
|-------------|----------|
| B (bar)     | 0-12 bar |
| C (mm)      | 70.0     |
| D (mm)      | 45       |
| E (mm)      | Ø4.5     |
| E2 (mm)     | 9.5      |
| F (mm)      | M47x1.5  |
| G (mm)      | 55.5     |
| H (mm)      | 74.5     |
| I (mm)      | 68       |
| L           | G 1/8    |
| M (mm)      | 80       |
| N (mm)      | 290      |
| O (mm)      | 127      |
| P (mm)      | 78       |
| Q (mm)      | 5        |
| R (mm)      | 85       |
| S (mm)      | 174.5    |
| T (mm)      | 37.5     |
| U (mm)      | 0÷16     |
| Weight (kg) | 0.8      |