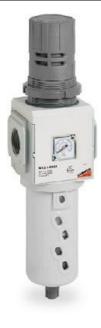

## Filter-regulators - Series MX

Product code: MX2-3/8-FR0073-LH

Datasheet creation date: 10/03/2025 01:24

Check the most updated document online 3 click here

## Filter-regulators - Series MX

Product code: MX2-3/8-FR0073-LH