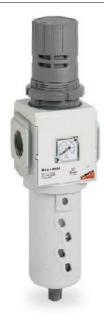

## Filter-regulators - Series MX

Product code: MX2-3/8-FR0073

Datasheet creation date: 10/03/2025 01:24

Check the most updated document online 3 click here

## Filter-regulators - Series MX

Product code: MX2-3/8-FR0073