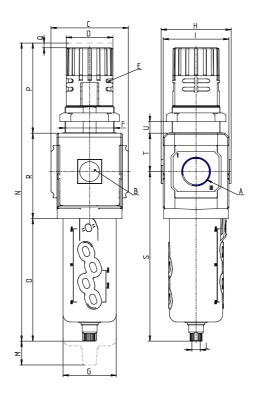

## DIMENSIONS

| Α           | G3/8     |
|-------------|----------|
| B (bar)     | 0-12 bar |
| C (mm)      | 70.0     |
| D (mm)      | 45       |
| E (mm)      | Ø4.5     |
| E2 (mm)     | 9.5      |
| F (mm)      | M47x1.5  |
| G (mm)      | 55.5     |
| H (mm)      | 74.5     |
| I (mm)      | 68       |
| L           | G 1/8    |
| M (mm)      | 80       |
| N (mm)      | 290      |
| O (mm)      | 127      |
| P (mm)      | 78       |
| Q (mm)      | 5        |
| R (mm)      | 85       |
| S (mm)      | 174.5    |
| T (mm)      | 37.5     |
| U (mm)      | 0÷16     |
| Weight (kg) | 0.8      |