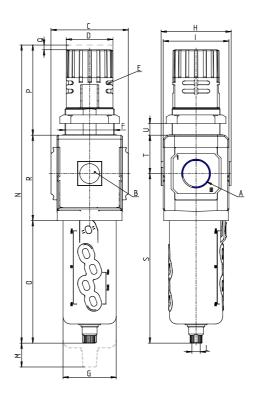

## DIMENSIONS

| A           | G3/8     |
|-------------|----------|
| B (bar)     | 0-12 bar |
| C (mm)      | 70.0     |
| D (mm)      | 45       |
| E (mm)      | Ø4.5     |
| E2 (mm)     | 9.5      |
| F (mm)      | M47x1.5  |
| G (mm)      | 55.5     |
| H (mm)      | 74.5     |
| I (mm)      | 68       |
| L           | G 1/8    |
| M (mm)      | 80       |
| N (mm)      | 290      |
| O (mm)      | 127      |
| P (mm)      | 78       |
| Q (mm)      | 5        |
| R (mm)      | 85       |
| S (mm)      | 174.5    |
| T (mm)      | 37.5     |
| U (mm)      | 0÷16     |
| Weight (kg) | 0.8      |