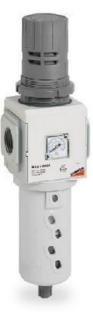

## Filter-regulators - Series MX

Product code: MX2-3/8-FR0342

Datasheet creation date: 10/03/2025 01:24

Check the most updated document online 🖄 <u>click here</u>

## Filter-regulators - Series MX

Product code: MX2-3/8-FR0342