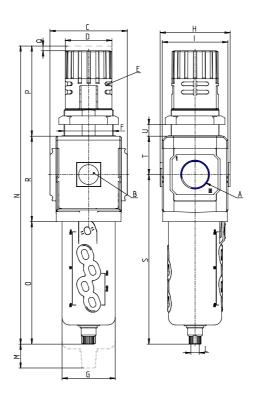

## DIMENSIONS

| Α           | G3/8     |
|-------------|----------|
| B (bar)     | 0-12 bar |
| C (mm)      | 70.0     |
|             |          |
| D (mm)      | 45       |
| E (mm)      | Ø4.5     |
| E2 (mm)     | 9.5      |
| F (mm)      | M47x1.5  |
| G (mm)      | 55.5     |
| H (mm)      | 74.5     |
| l (mm)      | 68       |
| L           | G 1/8    |
| M (mm)      | 80       |
| N (mm)      | 290      |
| O (mm)      | 127      |
| P (mm)      | 78       |
| Q (mm)      | 5        |
| R (mm)      | 85       |
| S (mm)      | 174.5    |
| T (mm)      | 37.5     |
| U (mm)      | 0÷16     |
| Weight (kg) | 0.8      |