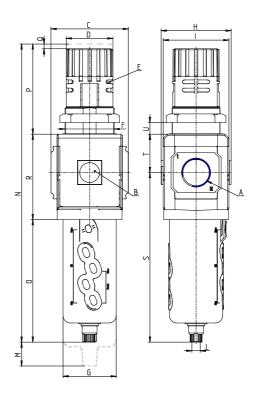

## DIMENSIONS

| Α           | G3/8     |
|-------------|----------|
| B (bar)     | 0-12 bar |
| C (mm)      | 70.0     |
| D (mm)      | 45       |
| E (mm)      | Ø4.5     |
| E2 (mm)     | 9.5      |
| F (mm)      | M47x1.5  |
| G (mm)      | 55.5     |
| H (mm)      | 74.5     |
| I (mm)      | 68       |
| L           | G 1/8    |
| M (mm)      | 80       |
| N (mm)      | 290      |
| O (mm)      | 127      |
| P (mm)      | 78       |
| Q (mm)      | 5        |
| R (mm)      | 85       |
| S (mm)      | 174.5    |
| T (mm)      | 37.5     |
| U (mm)      | 0÷16     |
| Weight (kg) | 0.8      |