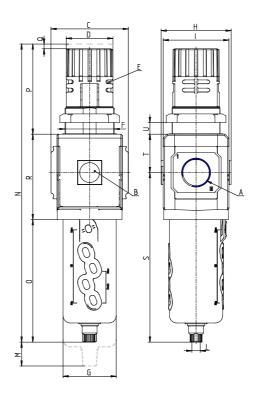

## DIMENSIONS

| A           | G3/8     |
|-------------|----------|
| B (bar)     | 0-12 bar |
|             |          |
| C (mm)      | 70.0     |
| D (mm)      | 45       |
| E (mm)      | Ø4.5     |
| E2 (mm)     | 9.5      |
| F (mm)      | M47x1.5  |
| G (mm)      | 55.5     |
| H (mm)      | 74.5     |
| I (mm)      | 68       |
| L           | G 1/8    |
| M (mm)      | 80       |
| N (mm)      | 290      |
| O (mm)      | 127      |
| P (mm)      | 78       |
| Q (mm)      | 5        |
| R (mm)      | 85       |
| S (mm)      | 174.5    |
| T (mm)      | 37.5     |
| U (mm)      | 0÷16     |
| Weight (kg) | 0.8      |