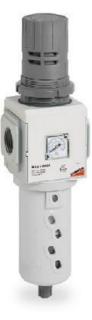

## Filter-regulators - Series MX

Product code: MX2-3/8-FR0504

Datasheet creation date: 10/03/2025 01:24

Check the most updated document online 🖄 <u>click here</u>

## Filter-regulators - Series MX

Product code: MX2-3/8-FR0504