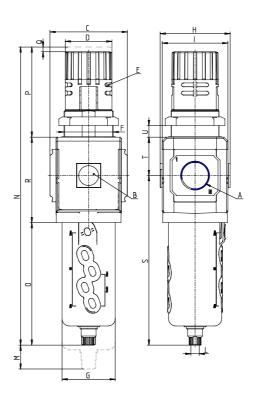

## DIMENSIONS

| Α           | G3/8     |
|-------------|----------|
|             | 0-12 bar |
| B (bar)     |          |
| C (mm)      | 70.0     |
| D (mm)      | 45       |
| E (mm)      | Ø4.5     |
| E2 (mm)     | 9.5      |
| F (mm)      | M47x1.5  |
| G (mm)      | 55.5     |
| H (mm)      | 74.5     |
| l (mm)      | 68       |
| L           | G 1/8    |
| M (mm)      | 80       |
| N (mm)      | 290      |
| O (mm)      | 127      |
| P (mm)      | 78       |
| Q (mm)      | 5        |
| R (mm)      | 85       |
| S (mm)      | 174.5    |
| T (mm)      | 37.5     |
| U (mm)      | 0÷16     |
| Weight (kg) | 0.8      |