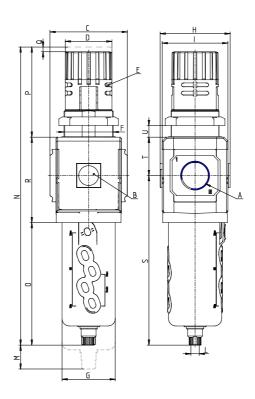

## DIMENSIONS

| Α           | G3/8     |
|-------------|----------|
| B (bar)     | 0-12 bar |
| C (mm)      | 70.0     |
|             |          |
| D (mm)      | 45       |
| E (mm)      | Ø4.5     |
| E2 (mm)     | 9.5      |
| F (mm)      | M47x1.5  |
| G (mm)      | 55.5     |
| H (mm)      | 74.5     |
| l (mm)      | 68       |
| L           | G 1/8    |
| M (mm)      | 80       |
| N (mm)      | 290      |
| O (mm)      | 127      |
| P (mm)      | 78       |
| Q (mm)      | 5        |
| R (mm)      | 85       |
| S (mm)      | 174.5    |
| T (mm)      | 37.5     |
| U (mm)      | 0÷16     |
| Weight (kg) | 0.8      |