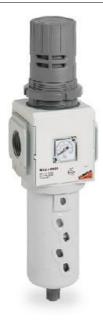

## Filter-regulators - Series MX

Product code: MX2-3/8-FR0842

Datasheet creation date: 10/03/2025 01:24

Check the most updated document online 3 click here

## Filter-regulators - Series MX

Product code: MX2-3/8-FR0842