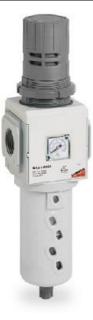

## Filter-regulators - Series MX

Product code: MX2-3/8-FR1004-LH

Datasheet creation date: 10/03/2025 01:25

Check the most updated document online 🖄 <u>click here</u>

## Filter-regulators - Series MX

Product code: MX2-3/8-FR1004-LH