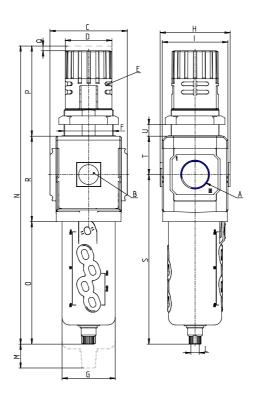

## DIMENSIONS

| A           | G3/8     |
|-------------|----------|
| B (bar)     | 0-12 bar |
| C (mm)      | 70.0     |
| D (mm)      | 45       |
| E (mm)      | Ø4.5     |
| E2 (mm)     | 9.5      |
| F (mm)      | M47x1.5  |
| G (mm)      | 55.5     |
| H (mm)      | 74.5     |
| l (mm)      | 68       |
| L           | G 1/8    |
| M (mm)      | 80       |
| N (mm)      | 290      |
| O (mm)      | 127      |
| P (mm)      | 78       |
| Q (mm)      | 5        |
| R (mm)      | 85       |
| S (mm)      | 174.5    |
| T (mm)      | 37.5     |
| U (mm)      | 0÷16     |
| Weight (kg) | 0.8      |