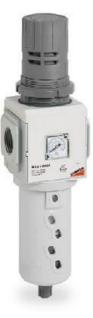

## Filter-regulators - Series MX

Product code: MX2-3/8-FR1040

Datasheet creation date: 10/03/2025 01:25

Check the most updated document online 🖄 <u>click here</u>

## Filter-regulators - Series MX

Product code: MX2-3/8-FR1040