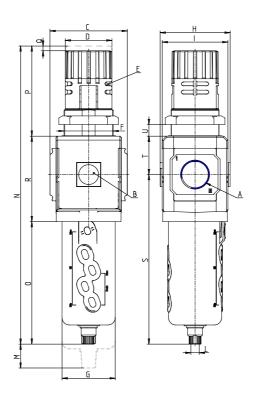

## DIMENSIONS

| Α           | G3/8     |
|-------------|----------|
|             | 0-12 bar |
| B (bar)     |          |
| C (mm)      | 70.0     |
| D (mm)      | 45       |
| E (mm)      | Ø4.5     |
| E2 (mm)     | 9.5      |
| F (mm)      | M47x1.5  |
| G (mm)      | 55.5     |
| H (mm)      | 74.5     |
| l (mm)      | 68       |
| L           | G 1/8    |
| M (mm)      | 80       |
| N (mm)      | 290      |
| O (mm)      | 127      |
| P (mm)      | 78       |
| Q (mm)      | 5        |
| R (mm)      | 85       |
| S (mm)      | 174.5    |
| T (mm)      | 37.5     |
| U (mm)      | 0÷16     |
| Weight (kg) | 0.8      |