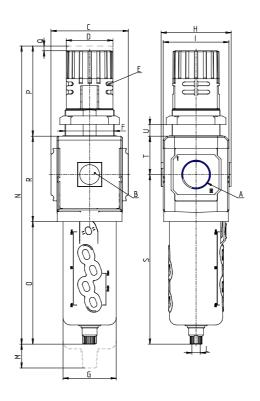

## DIMENSIONS

| Α           | G3/8     |
|-------------|----------|
| B (bar)     | 0-12 bar |
| C (mm)      | 70.0     |
| D (mm)      | 45       |
| E (mm)      | Ø4.5     |
| E2 (mm)     | 9.5      |
| F (mm)      | M47x1.5  |
| G (mm)      | 55.5     |
| H (mm)      | 74.5     |
| I (mm)      | 68       |
| L           | G 1/8    |
| M (mm)      | 80       |
| N (mm)      | 290      |
| O (mm)      | 127      |
| P (mm)      | 78       |
| Q (mm)      | 5        |
| R (mm)      | 85       |
| S (mm)      | 174.5    |
| T (mm)      | 37.5     |
| U (mm)      | 0÷16     |
| Weight (kg) | 0.8      |