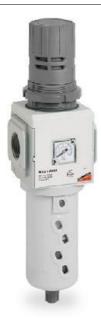

## Filter-regulators - Series MX

Product code: MX2-3/8-FR1042

Datasheet creation date: 10/03/2025 01:25

Check the most updated document online 3 click here

## Filter-regulators - Series MX

Product code: MX2-3/8-FR1042