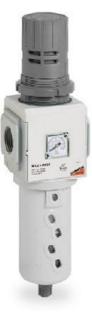

## Filter-regulators - Series MX

Product code: MX2-3/8-FR1370

Datasheet creation date: 10/03/2025 01:25

Check the most updated document online 🖄 <u>click here</u>

## Filter-regulators - Series MX

Product code: MX2-3/8-FR1370