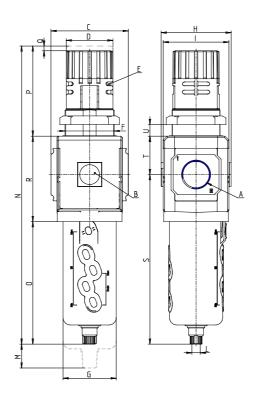

## DIMENSIONS

| A           | G3/8     |
|-------------|----------|
| B (bar)     | 0-12 bar |
| C (mm)      | 70.0     |
| D (mm)      | 45       |
| E (mm)      | Ø4.5     |
| E2 (mm)     | 9.5      |
| F (mm)      | M47x1.5  |
| G (mm)      | 55.5     |
| H (mm)      | 74.5     |
| I (mm)      | 68       |
| L           | G 1/8    |
| M (mm)      | 80       |
| N (mm)      | 290      |
| O (mm)      | 127      |
| P (mm)      | 78       |
| Q (mm)      | 5        |
| R (mm)      | 85       |
| S (mm)      | 174.5    |
| T (mm)      | 37.5     |
| U (mm)      | 0÷16     |
| Weight (kg) | 0.8      |