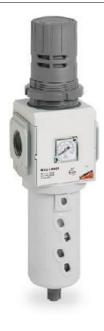

## Filter-regulators - Series MX

Product code: MX2-3/8-FR1373

Datasheet creation date: 10/03/2025 01:25

Check the most updated document online 3 click here

## Filter-regulators - Series MX

Product code: MX2-3/8-FR1373