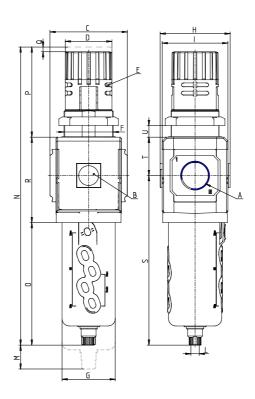

## DIMENSIONS

| Α           | G3/8     |
|-------------|----------|
| B (bar)     | 0-12 bar |
| C (mm)      | 70.0     |
| D (mm)      | 45       |
| E (mm)      | Ø4.5     |
| E2 (mm)     | 9.5      |
| F (mm)      | M47x1.5  |
| G (mm)      | 55.5     |
| H (mm)      | 74.5     |
| l (mm)      | 68       |
| L           | G 1/8    |
| M (mm)      | 80       |
| N (mm)      | 290      |
| O (mm)      | 127      |
| P (mm)      | 78       |
| Q (mm)      | 5        |
| R (mm)      | 85       |
| S (mm)      | 174.5    |
| T (mm)      | 37.5     |
| U (mm)      | 0÷16     |
| Weight (kg) | 0.8      |