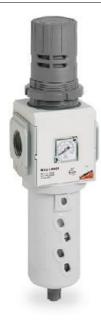

## Filter-regulators - Series MX

Product code: MX2-3/8-FR1804

Datasheet creation date: 10/03/2025 01:25

Check the most updated document online 3 click here

## Filter-regulators - Series MX

Product code: MX2-3/8-FR1804