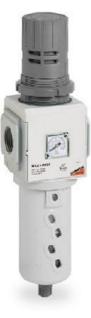

## Filter-regulators - Series MX

Product code: MX2-3/8-FR1840

Datasheet creation date: 10/03/2025 01:25

Check the most updated document online 🖄 <u>click here</u>

## Filter-regulators - Series MX

Product code: MX2-3/8-FR1840