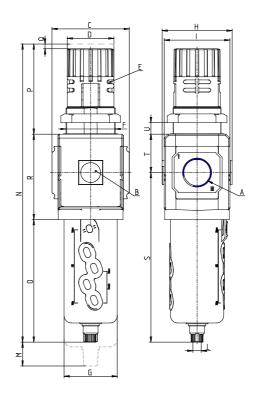

## DIMENSIONS

| A           | G3/8     |
|-------------|----------|
| B (bar)     | 0-12 bar |
| C (mm)      | 70.0     |
| D (mm)      | 45       |
| E (mm)      | Ø4.5     |
| E2 (mm)     | 9.5      |
| F (mm)      | M47x1.5  |
| G (mm)      | 55.5     |
| H (mm)      | 74.5     |
| I (mm)      | 68       |
| L           | G 1/8    |
| M (mm)      | 80       |
| N (mm)      | 290      |
| O (mm)      | 127      |
| P (mm)      | 78       |
| Q (mm)      | 5        |
| R (mm)      | 85       |
| S (mm)      | 174.5    |
| T (mm)      | 37.5     |
| U (mm)      | 0÷16     |
| Weight (kg) | 0.8      |