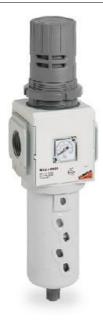

## Filter-regulators - Series MX

Product code: MX2-3/8-FR1842

Datasheet creation date: 10/03/2025 01:25

Check the most updated document online 3 click here

## Filter-regulators - Series MX

Product code: MX2-3/8-FR1842