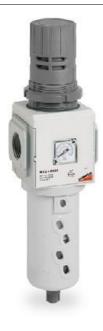

## Filter-regulators - Series MX

Product code: MX2-3/8-FR1870

Datasheet creation date: 10/03/2025 01:25

Check the most updated document online 3 click here

## Filter-regulators - Series MX

Product code: MX2-3/8-FR1870