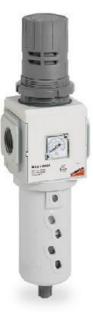

## Filter-regulators - Series MX

Product code: MX2-3/8-FR2004

Datasheet creation date: 10/03/2025 01:25

Check the most updated document online 🖄 <u>click here</u>

## Filter-regulators - Series MX

Product code: MX2-3/8-FR2004