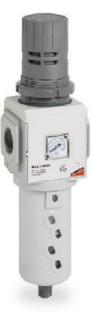

## Filter-regulators - Series MX

Product code: MX2-3/8-FR2040

Datasheet creation date: 10/03/2025 01:25

Check the most updated document online 🖄 <u>click here</u>

## Filter-regulators - Series MX

Product code: MX2-3/8-FR2040