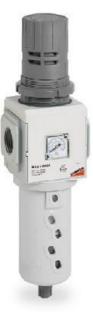

## Filter-regulators - Series MX

Product code: MX2-3/8-FR2042

Datasheet creation date: 10/03/2025 01:25

Check the most updated document online 🖄 <u>click here</u>

## Filter-regulators - Series MX

Product code: MX2-3/8-FR2042