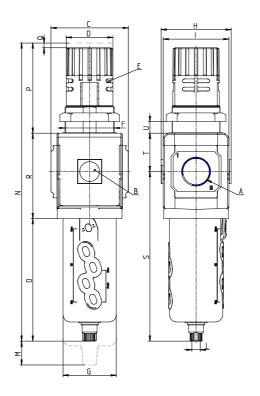

## DIMENSIONS

| A           | G3/8     |
|-------------|----------|
| B (bar)     | 0-12 bar |
| C (mm)      | 70.0     |
| D (mm)      | 45       |
| E (mm)      | Ø4.5     |
| E2 (mm)     | 9.5      |
| F (mm)      | M47x1.5  |
| G (mm)      | 55.5     |
| H (mm)      | 74.5     |
| I (mm)      | 68       |
| L           | G 1/8    |
| M (mm)      | 80       |
| N (mm)      | 290      |
| O (mm)      | 127      |
| P (mm)      | 78       |
| Q (mm)      | 5        |
| R (mm)      | 85       |
| S (mm)      | 174.5    |
| T (mm)      | 37.5     |
| U (mm)      | 0÷16     |
| Weight (kg) | 0.8      |
|             |          |