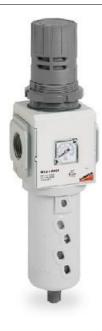

## Filter-regulators - Series MX

Product code: MX2-3/8-FR2073-LH

Datasheet creation date: 10/03/2025 01:25

Check the most updated document online 3 click here

## Filter-regulators - Series MX

Product code: MX2-3/8-FR2073-LH