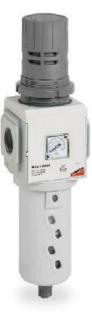

## Filter-regulators - Series MX

Product code: MX2-3/8-FR3000

Datasheet creation date: 10/03/2025 01:25

Check the most updated document online 🖄 <u>click here</u>

## Filter-regulators - Series MX

Product code: MX2-3/8-FR3000