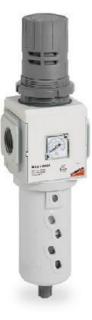

## Filter-regulators - Series MX

Product code: MX2-3/8-FR3004

Datasheet creation date: 10/03/2025 01:25

Check the most updated document online 🖄 <u>click here</u>

## Filter-regulators - Series MX

Product code: MX2-3/8-FR3004