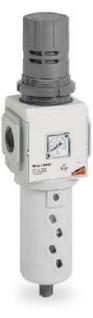

## Filter-regulators - Series MX

Product code: MX2-3/8-FR4304

Datasheet creation date: 10/03/2025 01:22

Check the most updated document online 🖄 <u>click here</u>

## Filter-regulators - Series MX

Product code: MX2-3/8-FR4304