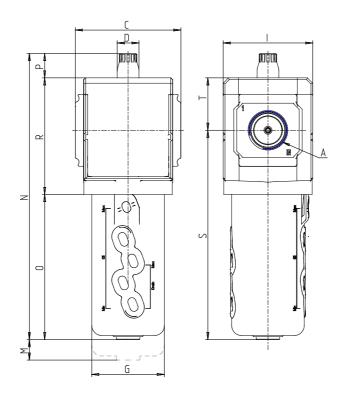

## DIMENSIONS

| A           | G3/8  |
|-------------|-------|
| C (mm)      | 70.0  |
| D (mm)      | 18.5  |
| G (mm)      | 55.3  |
| I (mm)      | 68    |
| M (mm)      | 115   |
| N (mm)      | 210   |
| O (mm)      | 104.5 |
| P (mm)      | 20.5  |
| R (mm)      | 85    |
| S (mm)      | 152   |
| T (mm)      | 37.5  |
| Weight (kg) | 0.5   |