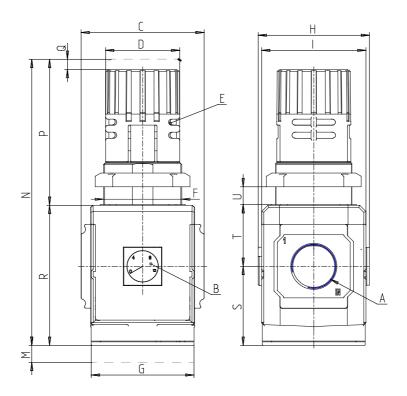

## DIMENSIONS

| Α           | G3/8     |
|-------------|----------|
| B (bar)     | 0-12 bar |
| C (mm)      | 70.0     |
| D (mm)      | 45       |
| F (mm)      | M47x1.5  |
| G (mm)      | 70       |
| H (mm)      | 74.5     |
| I (mm)      | 68       |
| M (mm)      | 45       |
| N (mm)      | 166      |
| P (mm)      | 78       |
| Q (mm)      | 5        |
| R (mm)      | 88       |
| S (mm)      | 50.5     |
| T (mm)      | 37.5     |
| U (mm)      | 0÷13     |
| Weight (kg) | 0.6      |