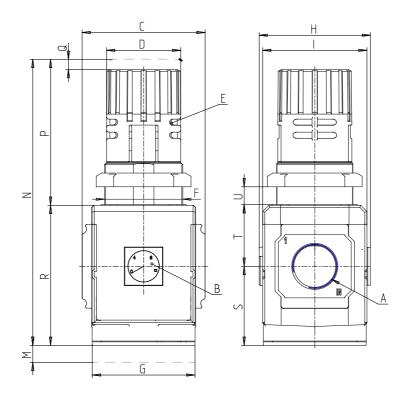

## DIMENSIONS

| Α           | G3/8     |
|-------------|----------|
| B (bar)     | 0-12 bar |
| C (mm)      | 70.0     |
| D (mm)      | 45       |
| F (mm)      | M47x1.5  |
| G (mm)      | 70       |
| H (mm)      | 74.5     |
| I (mm)      | 68       |
| M (mm)      | 45       |
| N (mm)      | 166      |
| P (mm)      | 78       |
| Q (mm)      | 5        |
| R (mm)      | 88       |
| S (mm)      | 50.5     |
| T (mm)      | 37.5     |
| U (mm)      | 0÷13     |
| Weight (kg) | 0.6      |