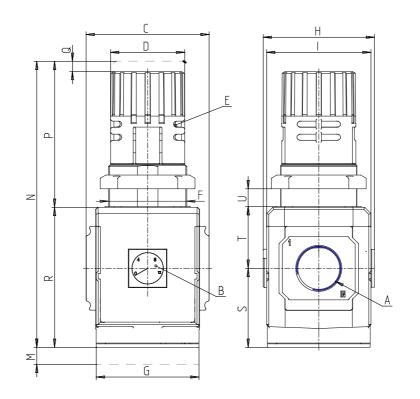

## DIMENSIONS

| Α           | G3/8     |
|-------------|----------|
| B (bar)     | 0-12 bar |
| C (mm)      | 70.0     |
| D (mm)      | 45       |
| F (mm)      | M47x1.5  |
| G (mm)      | 70       |
| H (mm)      | 74.5     |
| l (mm)      | 68       |
| M (mm)      | 45       |
| N (mm)      | 166      |
| P (mm)      | 78       |
| Q (mm)      | 5        |
| R (mm)      | 88       |
| S (mm)      | 50.5     |
| T (mm)      | 37.5     |
| U (mm)      | 0÷13     |
| Weight (kg) | 0.6      |