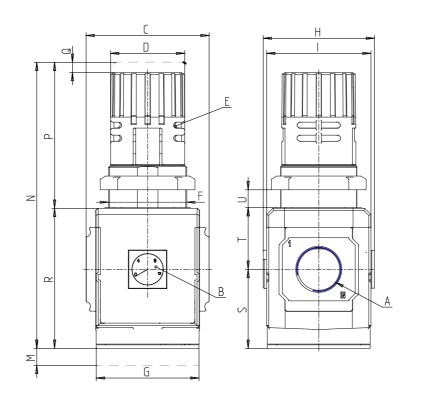

### DIMENSIONS

| Α           | G3/8     |
|-------------|----------|
| B (bar)     | 0-12 bar |
| C (mm)      | 70.0     |
| D (mm)      | 45       |
| F (mm)      | M47x1.5  |
| G (mm)      | 70       |
| H (mm)      | 74.5     |
| l (mm)      | 68       |
| M (mm)      | 45       |
| N (mm)      | 166      |
| P (mm)      | 78       |
| Q (mm)      | 5        |
| R (mm)      | 88       |
| S (mm)      | 50.5     |
| T (mm)      | 37.5     |
| U (mm)      | 0÷13     |
| Weight (kg) | 0.6      |