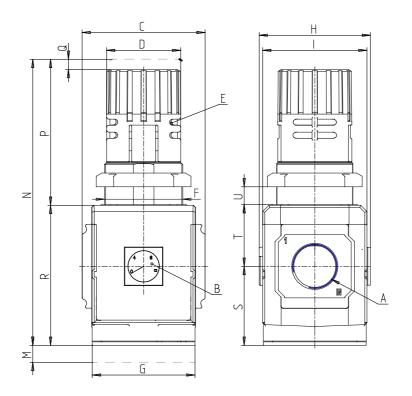

## DIMENSIONS

| Α           | G3/8     |
|-------------|----------|
| B (bar)     | 0-12 bar |
| C (mm)      | 70.0     |
| D (mm)      | 45       |
| F (mm)      | M47x1.5  |
| G (mm)      | 70       |
| H (mm)      | 74.5     |
| I (mm)      | 68       |
| M (mm)      | 45       |
| N (mm)      | 166      |
| P (mm)      | 78       |
| Q (mm)      | 5        |
| R (mm)      | 88       |
| S (mm)      | 50.5     |
| T (mm)      | 37.5     |
| U (mm)      | 0÷13     |
| Weight (kg) | 0.6      |