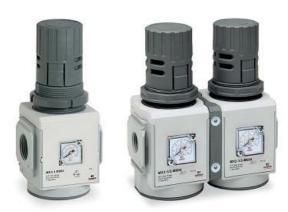

## Pressure regulators - Series MX

Product code: MX2-3/8-R020

Datasheet creation date: 10/03/2025 01:29

Check the most updated document online 3 click here

## Pressure regulators - Series MX

Product code: MX2-3/8-R020