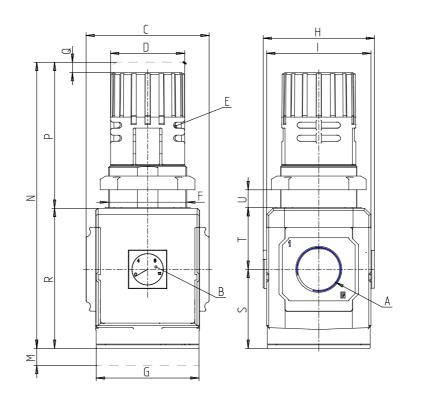

### DIMENSIONS

| Α           | G3/8     |
|-------------|----------|
| B (bar)     | 0-12 bar |
| C (mm)      | 70.0     |
| D (mm)      | 45       |
| F (mm)      | M47x1.5  |
| G (mm)      | 70       |
| H (mm)      | 74.5     |
| l (mm)      | 68       |
| M (mm)      | 45       |
| N (mm)      | 166      |
| P (mm)      | 78       |
| Q (mm)      | 5        |
| R (mm)      | 88       |
| S (mm)      | 50.5     |
| T (mm)      | 37.5     |
| U (mm)      | 0÷13     |
| Weight (kg) | 0.6      |