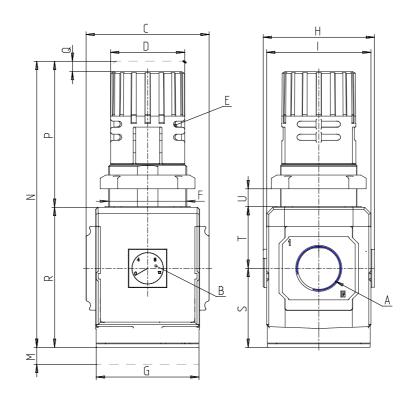

### DIMENSIONS

| Α           | G3/8     |
|-------------|----------|
| B (bar)     | 0-12 bar |
| C (mm)      | 70.0     |
| D (mm)      | 45       |
| F (mm)      | M47x1.5  |
| G (mm)      | 70       |
| H (mm)      | 74.5     |
| l (mm)      | 68       |
| M (mm)      | 45       |
| N (mm)      | 166      |
| P (mm)      | 78       |
| Q (mm)      | 5        |
| R (mm)      | 88       |
| S (mm)      | 50.5     |
| T (mm)      | 37.5     |
| U (mm)      | 0÷13     |
| Weight (kg) | 0.6      |