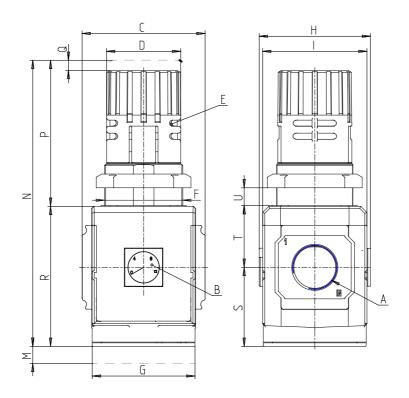

## DIMENSIONS

| Α           | G3/8     |
|-------------|----------|
| B (bar)     | 0-12 bar |
| C (mm)      | 70.0     |
| D (mm)      | 45       |
| F (mm)      | M47x1.5  |
| G (mm)      | 70       |
| H (mm)      | 74.5     |
| I (mm)      | 68       |
| M (mm)      | 45       |
| N (mm)      | 166      |
| P (mm)      | 78       |
| Q (mm)      | 5        |
| R (mm)      | 88       |
| S (mm)      | 50.5     |
| T (mm)      | 37.5     |
| U (mm)      | 0÷13     |
| Weight (kg) | 0.6      |