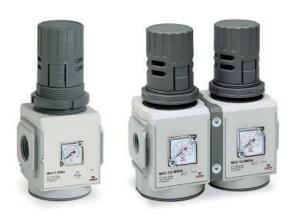

## Pressure regulators - Series MX

Product code: MX2-3/8-R412

Datasheet creation date: 10/03/2025 01:30

Check the most updated document online 3 click here

## Pressure regulators - Series MX

Product code: MX2-3/8-R412