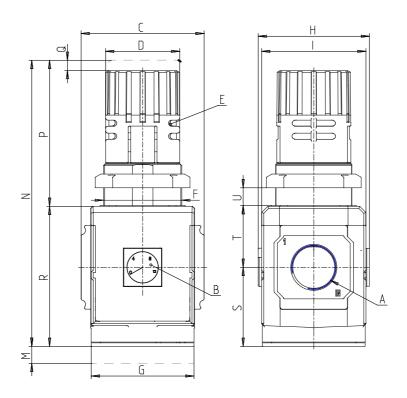

## DIMENSIONS

| Α           | G3/8     |
|-------------|----------|
| B (bar)     | 0-12 bar |
| C (mm)      | 70.0     |
| D (mm)      | 45       |
| F (mm)      | M47x1.5  |
| G (mm)      | 70       |
| H (mm)      | 74.5     |
| I (mm)      | 68       |
| M (mm)      | 45       |
| N (mm)      | 166      |
| P (mm)      | 78       |
| Q (mm)      | 5        |
| R (mm)      | 88       |
| S (mm)      | 50.5     |
| T (mm)      | 37.5     |
| U (mm)      | 0÷13     |
| Weight (kg) | 0.6      |