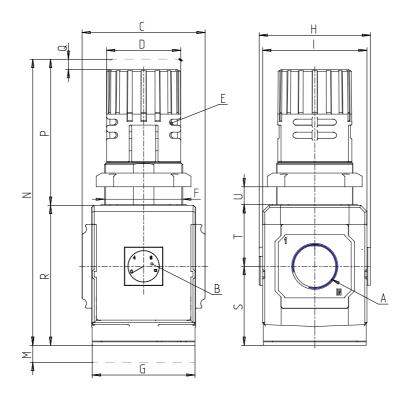

## DIMENSIONS

| A           | G3/8     |
|-------------|----------|
| B (bar)     | 0-12 bar |
| C (mm)      | 70.0     |
| D (mm)      | 45       |
| F (mm)      | M47x1.5  |
| G (mm)      | 70       |
| H (mm)      | 74.5     |
| I (mm)      | 68       |
| M (mm)      | 45       |
| N (mm)      | 166      |
| P (mm)      | 78       |
| Q (mm)      | 5        |
| R (mm)      | 88       |
| S (mm)      | 50.5     |
| T (mm)      | 37.5     |
| U (mm)      | 0÷13     |
| Weight (kg) | 0.6      |