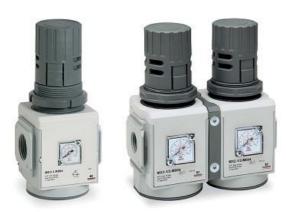

## Pressure regulators - Series MX

Product code: MX2-3/8-R710

Datasheet creation date: 10/03/2025 01:30

Check the most updated document online 3 click here

## Pressure regulators - Series MX

Product code: MX2-3/8-R710