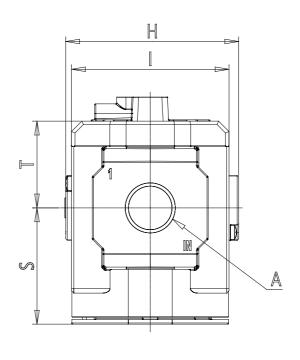

## DIMENSIONS

| A (mm)            | G3/8   |
|-------------------|--------|
| B (mm)            | 0 ÷ 12 |
| C (mm)            | 70     |
| G (mm)            | 65.0   |
| H (mm)            | 74.5   |
| I (mm)            | 68     |
| M (mm)            | 45     |
| Y (piloting) (mm) | M5     |
| N (mm)            | 98     |
| P (mm)            | 10     |
| R (mm)            | 88     |
| S (mm)            | 50.5   |
| T (mm)            | 37.5   |
| Weight (kg)       | 0.5    |