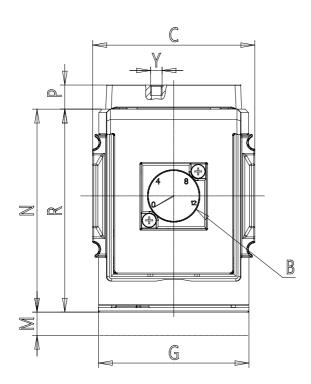

## DIMENSIONS

| A (mm)            | G3/8   |
|-------------------|--------|
| B (mm)            | 0 ÷ 12 |
| C (mm)            | 70     |
| G (mm)            | 65.0   |
| H (mm)            | 74.5   |
| I (mm)            | 68     |
| M (mm)            | 45     |
| Y (piloting) (mm) | M5     |
| N (mm)            | 98     |
| P (mm)            | 10     |
| R (mm)            | 88     |
| S (mm)            | 50.5   |
| T (mm)            | 37.5   |
| Weight (kg)       | 0.5    |