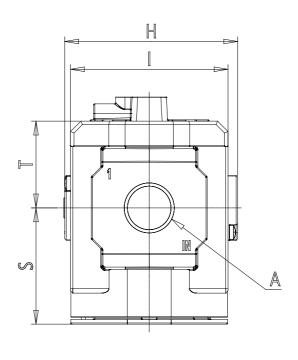

## DIMENSIONS

| A (mm)            | G3/8   |
|-------------------|--------|
| B (mm)            | 0 ÷ 12 |
| C (mm)            | 70     |
| G (mm)            | 65.0   |
| H (mm)            | 74.5   |
| I (mm)            | 68     |
| M (mm)            | 45     |
| Y (piloting) (mm) | M5     |
| N (mm)            | 98     |
| P (mm)            | 10     |
| R (mm)            | 88     |
| S (mm)            | 50.5   |
| T (mm)            | 37.5   |
| Weight (kg)       | 0.5    |