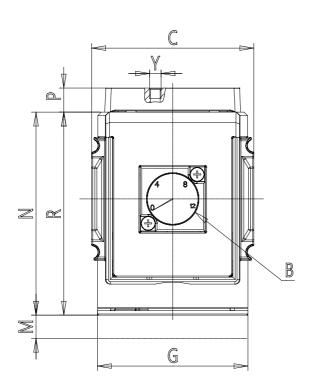

## DIMENSIONS

| A (mm)            | G3/8   |
|-------------------|--------|
| B (mm)            | 0 ÷ 12 |
| C (mm)            | 70     |
| G (mm)            | 65.0   |
| H (mm)            | 74.5   |
| I (mm)            | 68     |
| M (mm)            | 45     |
| Y (piloting) (mm) | M5     |
| N (mm)            | 98     |
| P (mm)            | 10     |
| R (mm)            | 88     |
| S (mm)            | 50.5   |
| T (mm)            | 37.5   |
| Weight (kg)       | 0.5    |