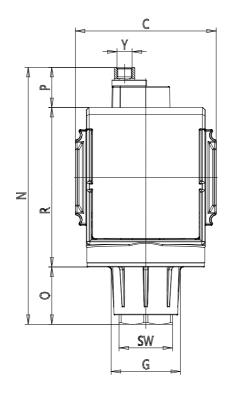

## DIMENSIONS

|              | G3/8  |
|--------------|-------|
| (mm)         | G 1/2 |
| (mm)         |       |
| (mm)         | 70.0  |
| (mm)         | -     |
| (mm)         | 34.5  |
| (mm)         | 68    |
| (mm)         | -     |
| (mm)         | -     |
| (mm)         | 122.0 |
| (mm)         | 13    |
| (mm)         | 21.0  |
| (mm)         | -     |
| (mm)         | 88    |
| (mm)         | 63.5  |
| (mm)         | 27    |
| (mm)         | 37.5  |
|              | -     |
| Y (piloting) | G1/8  |
| Weight (kg)  | 0.5   |