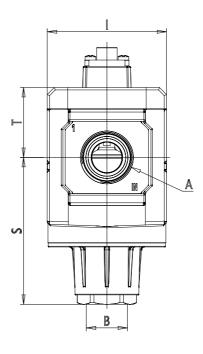

## DIMENSIONS

|              | G3/8  |
|--------------|-------|
| (mm)         | G 1/2 |
| (mm)         |       |
| (mm)         | 70.0  |
| (mm)         | -     |
| (mm)         | 34.5  |
| (mm)         | 68    |
| (mm)         | -     |
| (mm)         | -     |
| (mm)         | 122.0 |
| (mm)         | 13    |
| (mm)         | 21.0  |
| (mm)         | -     |
| (mm)         | 88    |
| (mm)         | 63.5  |
| (mm)         | 27    |
| (mm)         | 37.5  |
|              | -     |
| Y (piloting) | G1/8  |
| Weight (kg)  | 0.5   |