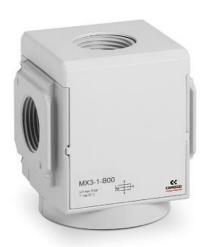

## Take-off blocks - Series MX

Product code: MX3-1-B00-LH

Datasheet creation date: 10/03/2025 01:27

Check the most updated document online 3 click here

## Take-off blocks - Series MX

Product code: MX3-1-B00-LH