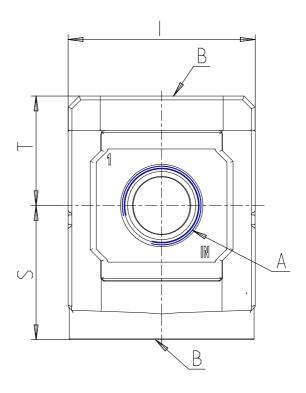

## DIMENSIONS

| A           | G1   |
|-------------|------|
| B (bar)     | G1/8 |
| C (mm)      | 89.5 |
| G (mm)      | 75.0 |
| I (mm)      | 76   |
| M (mm)      | 48.0 |
| R (mm)      | 102  |
| S (mm)      | 57.5 |
| T (mm)      | 44.5 |
| Weight (kg) | 0.7  |