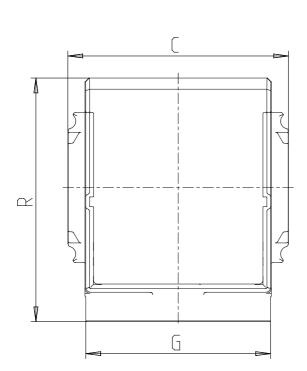

## DIMENSIONS

| A           | G1   |
|-------------|------|
| B (bar)     | G1/8 |
| C (mm)      | 89.5 |
| G (mm)      | 75.0 |
| I (mm)      | 76   |
| M (mm)      | 48.0 |
| R (mm)      | 102  |
| S (mm)      | 57.5 |
| T (mm)      | 44.5 |
| Weight (kg) | 0.7  |