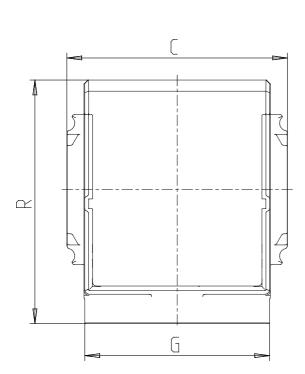

## DIMENSIONS

| A           | G1   |
|-------------|------|
| B (bar)     | G1/8 |
| C (mm)      | 89.5 |
| G (mm)      | 75.0 |
| I (mm)      | 76   |
| M (mm)      | 48.0 |
| R (mm)      | 102  |
| S (mm)      | 57.5 |
| T (mm)      | 44.5 |
| Weight (kg) | 0.7  |