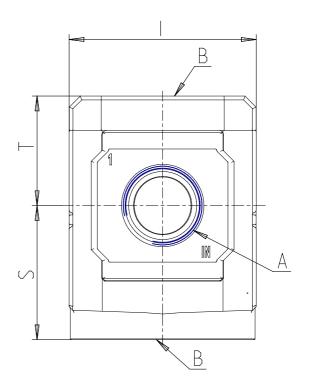

## DIMENSIONS

| Α           | G1   |
|-------------|------|
| B (bar)     | G1/8 |
| C (mm)      | 89.5 |
| G (mm)      | 75.0 |
| l (mm)      | 76   |
| M (mm)      | 48.0 |
| R (mm)      | 102  |
| S (mm)      | 57.5 |
| T (mm)      | 44.5 |
| Weight (kg) | 0.7  |