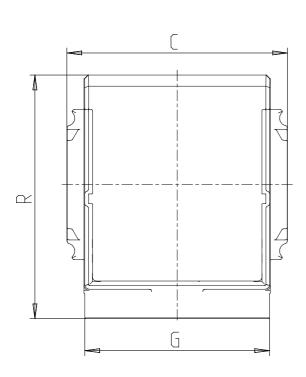

## DIMENSIONS

| Α           | G1   |
|-------------|------|
| B (bar)     | G1/8 |
| C (mm)      | 89.5 |
| G (mm)      | 75.0 |
| l (mm)      | 76   |
| M (mm)      | 48.0 |
| R (mm)      | 102  |
| S (mm)      | 57.5 |
| T (mm)      | 44.5 |
| Weight (kg) | 0.7  |