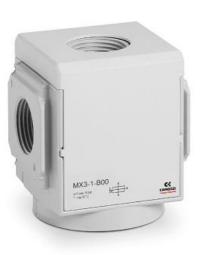

## Take-off blocks - Series MX

Product code: MX3-1-B02

Datasheet creation date: 10/03/2025 01:27

Check the most updated document online 🖄 <u>click here</u>

## Take-off blocks - Series MX

Product code: MX3-1-B02