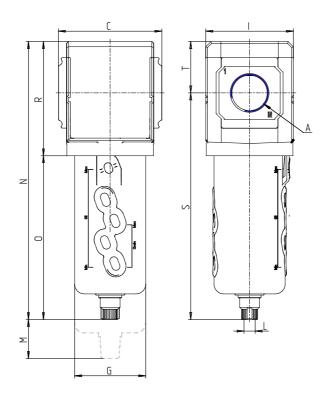

## DIMENSIONS

| A           | G1    |
|-------------|-------|
| C (mm)      | 89.5  |
| D (mm)      | 18.5  |
| G (mm)      | 61.5  |
| I (mm)      | 76    |
| L           | G 1/8 |
| M (mm)      | 95    |
| N (mm)      | 241.0 |
| O (mm)      | 142.0 |
| P (mm)      | 19.5  |
| R (mm)      | 99    |
| S (mm)      | 196.5 |
| T (mm)      | 44.5  |
| Weight (kg) | 0.8   |