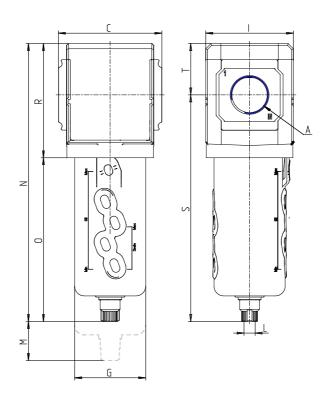

## DIMENSIONS

| Α           | G1    |
|-------------|-------|
| C (mm)      | 89.5  |
| D (mm)      | 18.5  |
| G (mm)      | 61.5  |
| I (mm)      | 76    |
| L           | G 1/8 |
| M (mm)      | 95    |
| N (mm)      | 241.0 |
| O (mm)      | 142.0 |
| P (mm)      | 19.5  |
| R (mm)      | 99    |
| S (mm)      | 196.5 |
| T (mm)      | 44.5  |
| Weight (kg) | 0.8   |