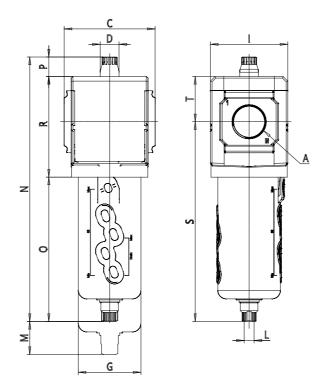

## DIMENSIONS

| Α           | G1    |
|-------------|-------|
| C (mm)      | 89.5  |
| D (mm)      | 18.5  |
| G (mm)      | 61.5  |
| I (mm)      | 76    |
| L           | G 1/8 |
| M (mm)      | 95    |
| N (mm)      | 260.0 |
| O (mm)      | 142.0 |
| P (mm)      | 19.5  |
| R (mm)      | 99    |
| S (mm)      | 196.5 |
| T (mm)      | 44.5  |
| Weight (kg) | 0.8   |